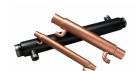

#### **REFFLEX®** flexible hose and fittings

REFFLEX® offers a full choice of straight, angle and tee-connectors. The flared nuts are made of hot-forged brass as the best option for the refrigeration industry. Both straight and angle connectors have the swivel nut sliding backwards far enough to position a copper gasket whenever required. Access valve depressors are available for the 1/4" flare fittings.

REFFLEX® simplifies the connection of:

- Pressure switches
- Pressure transducers
- Manometers
- Water flow controls
- Fan speed controls
- Oil separators, level regulators (DN-5.0 mm)

REFFLEX® tube complies to EN-1736.

https://www.refrigeration-shop.com/product-category/refflex