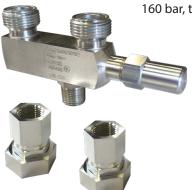

# **AWA components**

The German AWA (Armaturenwerk Altenburg) has been active for more than 135 years as a manufacturer of accessories for refrigeration technology. In our assortment we have AWA rotalock valves, flange valves and change-over valves.

The change-over valves are available up to a maximum allowable pressure (PS) of 160 bar, therefore also suitable for CO2 systems.

https://www.refrigeration-shop.com/product-tag/awa