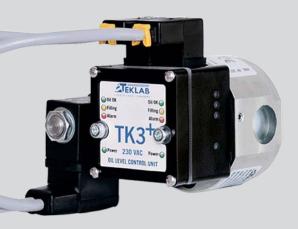

### **Teklab electronic oil level regulators**

- Suitable for mounting on crankcases of compressors
- Sight glass can be positioned on the left and right side.
- Equipped with integrated solenoid valve.
- Equipped with 4 status LEDs.
- Relay output for. low level alarm.
- Available in PS = 46 bar and 80 bar (CO2).
- Easy to connect by cords with connectors.

https://www.refrigeration-shop.com/product/electronic-oil-level-regulators