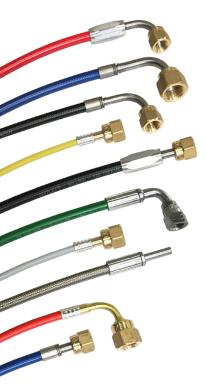

#### **REFFLEX®** flexible hose and fittings

REFFLEX® offers a full choice of straight, angle and tee-connectors. The flared nuts are made of hot-forged brass as the best option for the refrigeration industry. Both straight and angle connectors have the swivel nut sliding backwards far enough to position a copper gasket whenever required. Access valve depressors are available for the 1/4" flare fittings.

REFFLEX® simplifies the connection of:

- Pressure switches
- Pressure transducers
- Manometers
- Water flow controls
- Fan speed controls
- Oil separators, level regulators (DN-5.0 mm)

REFFLEX® tube complies to EN-1736.

https://www.refrigeration-shop.com/product-category/refflex