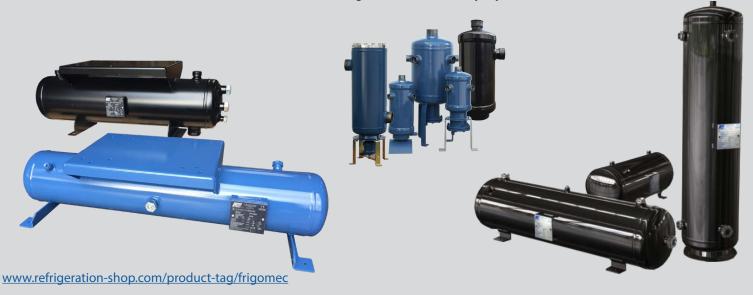

# **Frigomec Liquid Receivers & Separators**

Frigomec produces for us liquid receivers, oil reservoirs, oil separators, liquid separators and mufflers. The liquid receivers are available up to a maximum permissible pressure (PS) of 90 bar.

Since 2012 the production has been extended with a location specialized in natural refrigerants such as **CO2**, **propane and ammonia**.