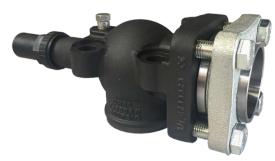

# **AWA components**

The German AWA (Armaturenwerk Altenburg) has been active for more than 135 years as a manufacturer of accessories for refrigeration technology. In our assortment we have AWA rotalock valves, flange valves and change-over valves.

The change-over valves are available up to a maximum allowable pressure (PS) of 160 bar, therefore also suitable for CO2 systems.

https://www.refrigeration-shop.com/product-tag/awa